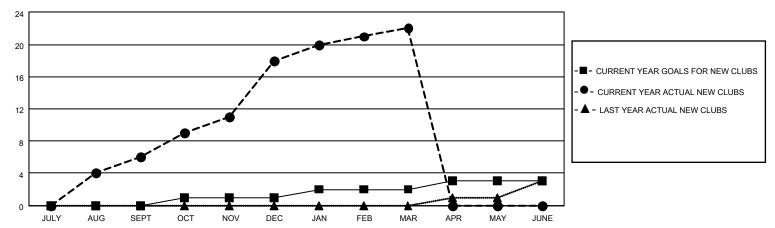

## District 404 B1

| Clubs         |               |             |               | Members               |                        |                         |                                                    |  |
|---------------|---------------|-------------|---------------|-----------------------|------------------------|-------------------------|----------------------------------------------------|--|
|               | RESULTS FOR   | R 2020-2021 |               | RESULTS FOR 2020-2021 |                        |                         |                                                    |  |
| QUARTER       | NEW CLUB GOAL | NEW CLUBS   | DROPPED CLUBS | QUARTER MEM           | BER GROWTH NET<br>GOAL | MEMBER GROWTH<br>ACTUAL | DROPPED<br>MEMBERS ACTUAL<br>(including transfers) |  |
| JULY/AUG/SEPT | 0             | 6           | 1             | JULY/AUG/SEPT         | 40                     | 266                     | 128                                                |  |
| OCT/NOV/DEC   | 1             | 12          | 0             | OCT/NOV/DEC           | 60                     | 558                     | 256                                                |  |
| JAN/FEB/MAR   | 1             | 4           | 4             | JAN/FEB/MAR           | 40                     | 180                     | 102                                                |  |
| APR/MAY/JUNE  | 1             | 0           | 0             | APR/MAY/JUNE          | 50                     | 0                       | 0                                                  |  |

### GOALS AND ACTUAL NEW CLUBS CUMULATIVE