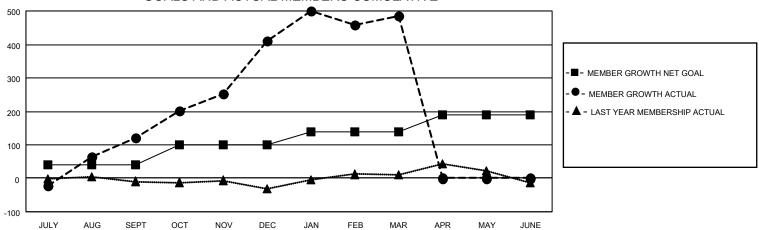

## District 404 B1

| Clubs         |               |             |               | Members               |                        |                         |                                                    |  |
|---------------|---------------|-------------|---------------|-----------------------|------------------------|-------------------------|----------------------------------------------------|--|
|               | RESULTS FOR   | R 2020-2021 |               | RESULTS FOR 2020-2021 |                        |                         |                                                    |  |
| QUARTER       | NEW CLUB GOAL | NEW CLUBS   | DROPPED CLUBS | QUARTER MEM           | BER GROWTH NET<br>GOAL | MEMBER GROWTH<br>ACTUAL | DROPPED<br>MEMBERS ACTUAL<br>(including transfers) |  |
| JULY/AUG/SEPT | 0             | 6           | 1             | JULY/AUG/SEPT         | 40                     | 266                     | 128                                                |  |
| OCT/NOV/DEC   | 1             | 12          | 0             | OCT/NOV/DEC           | 60                     | 558                     | 256                                                |  |
| JAN/FEB/MAR   | 1             | 4           | 4             | JAN/FEB/MAR           | 40                     | 180                     | 102                                                |  |
| APR/MAY/JUNE  | 1             | 0           | 0             | APR/MAY/JUNE          | 50                     | 0                       | 0                                                  |  |

#### GOALS AND ACTUAL MEMBERS CUMULATIVE

|                   |     |                                 | ·                               |                |     |
|-------------------|-----|---------------------------------|---------------------------------|----------------|-----|
| DROPPED CLUBS: 5  |     | 87 CLUBS OF 107 ADDED 1 OR MORE | GENDER DISTRIBUTION             |                |     |
|                   |     | NEW MEMBERS                     | MALE                            | 1,643 (63.98%) |     |
|                   |     | 1                               | FEMALE                          | 925 (36.02%)   |     |
| DROPPED MEMBERS   |     |                                 |                                 |                |     |
| DECEASED          | 11  | CLICK HERE FOR CUMULATIVE       | TOTAL FAMILY UNIT MEMBERS       |                | 207 |
| CLUB CANCELLED 66 |     | MEMBERSHIP DATA                 |                                 |                |     |
| OTHER             | 409 |                                 | FAMILY MEMBERS PAYING HALF DUES |                | 110 |
| TOTAL             | 486 |                                 |                                 |                |     |